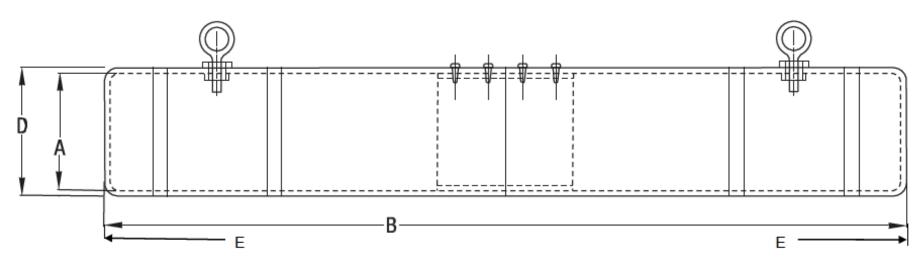

See below

Date: 3-15-17 Size: 80" L

Page: 1 of 1

Drawing Number: HG80

| Standard Sizes       | A = Actual Inside Diameter | D = Actual Outside Diameter | B = OverallLength | E= Approx. Distance from Rivet to End |
|----------------------|----------------------------|-----------------------------|-------------------|---------------------------------------|
| 4.5"Diameterx80"Long | 4.72 inches                | 5.00 inches                 | 80.0 inches       | 6.00 inches                           |
| 7.0"Diameterx80"Long | 7.10 inches                | 7.34 inches                 | 80.0 inches       | 6.00 inches                           |

## **ASSEMBLY INSTRUCTIONS:**

- 1. Join both sections and line up pre-drilled holes.
- Install enclosed zip screws into pre-drilled holes.
- 3. Install enclosed eye hooks into threaded rivets for attachment to chain.
- 4. Install Custom Graphics Kit to indicate desired height—"CLEARANCE".