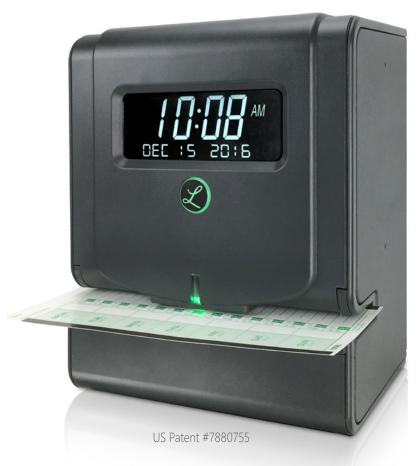

The Tru-Align feature automatically prints the time card when the cell is aligned and indicates successful punch with a green light.