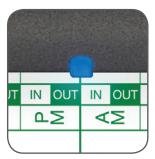

The Tru-Align feature automatically prints the time card when the cell is aligned and indicates successful punch with a green light.