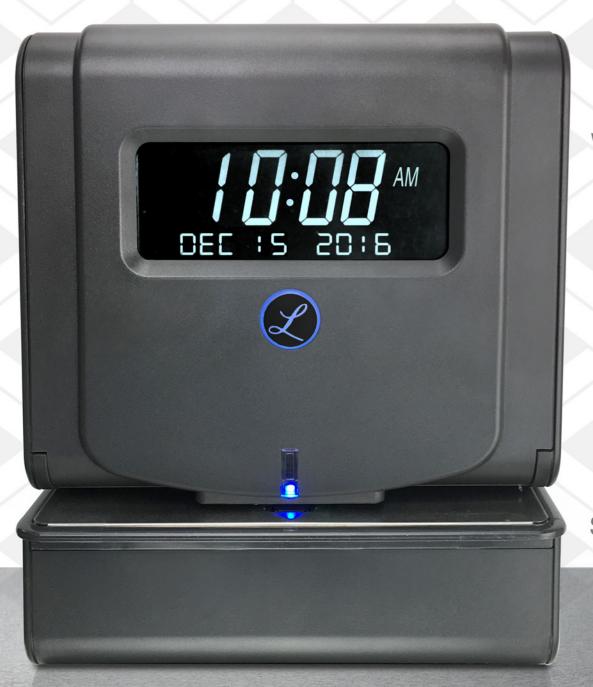

## **HEAVY DUTY**

# Thermal Print Time Clock

#### **Features**

- Patented direct thermal WhisperPrint™ technology eliminates ribbons for maintenance-free operation
- Tru-Align™ printing system with LED alignment indicator ensures perfect punch position on card
- SmartClock™ technology with perpetual calendar retains time, date and settings during power outages, and auto-adjusts for Daylight Saving Time and Leap Years
- EZSet™ technology using innovative rotary knob for simple setup in less than 5 minutes
- Automatic print activation for simple one-hand operation
- Prints Day of Week or Month and Date
- Print time in 1-12 AM/PM hours or 24 Hour format
- Print regular minutes (0-59) or hundredths of an hours (.00-.98)
- Print day of week or month in English,
  Spanish or French
- Heavy duty steel and ABS construction to withstand harsh environments and high volume use
- Super large, high-contrast LCD display with Time and Date
- Made in USA from Imported Parts