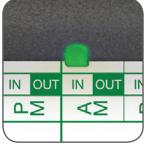

The Tru-Align feature automatically prints the time card when the cell is aligned and indicates successful punch with a green light.