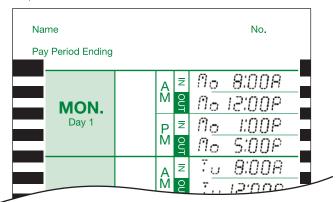

adjusts for Daylight Saving Time and Leap Years
- EZSet™ technology using innovative rotary knob for simple setup in less than 5 minutes
- Automatic print activation for simple one-hand operation
- Prints Day of Week or Month and Date
- Print time in 1-12 AM/PM hours or 24 Hour format
- Print regular minutes (0-59) or hundredths of an hours (.00-.98)
- Print day of week or month in English,
  Spanish or French
- Heavy duty steel and ABS construction to withstand harsh environments and high volume use
- Super large, high-contrast LCD display with Time and Date
- Made in USA from Imported Parts





The Tru-Align feature automatically prints the time card when the cell is aligned and indicates successful punch with a green light.

### Sample Time Card

Requires E8 Series Thermal Time Cards



### **Print Formats**

| 1. Day, 12 HR Time in Minutes, AM/PM            | ⊌€ 2:15P       |
|-------------------------------------------------|----------------|
| 2. Day, 24 HR Time in Minutes                   | WE 14:15       |
| 3. Date, Day, 24 HR Time in Hundredths          | 20-86 14-25    |
| 4. Date, Month, 12 HR Time in Minutes, AM/PM    | 20-JL - 21 ISP |
| 5. Date, Month, 24 HR Time in Minutes           | 20-JL 14: 15   |
| <b>6.</b> Date, Month, 24 HR Time in Hundredths | 20-01 14-29    |





This information is subject to change without notice. Copyright © 2016 Lathem Time Corporation. Printed in USA. "Whisper Print", "Tru-Align" and "SmartClock" are trademarks of Lathem Time Corp. Lathem and the Lathem logo are registered trademarks of Lathem Time Corporation.